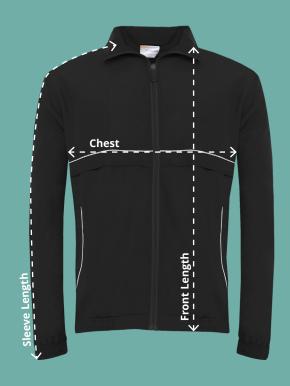

#### **Chest (At 2cm from under arm)**

Measure across the chest at 2cm below the underarm with the garment laid flat.

## **Front Length**

Measure from the side neck point of the shoulder down to the hemline.

## **Sleeve Length (Including Cuff)**

With the sleeve laid flat measure from the where the shoulder meets the collar, down to the cuff edge.

Reflector Tracksuit Top Code: AAAA112116 (3BR)

| Reflector Tracksuit Top |     |     |     |     |     |     |        |        |        |
|-------------------------|-----|-----|-----|-----|-----|-----|--------|--------|--------|
| To fit chest (Inches)   | 22" | 24" | 26" | 28" | 30" | 32" | 34/36" | 38/40" | 42/44" |
| Chest (cm)*             | 41  | 44  | 47  | 50  | 53  | 56  | 59     | 63     | 67     |
| Front Length (cm)       | 40  | 45  | 50  | 55  | 60  | 65  | 70     | 73     | 77     |
| Sleeve length (cm)*     | 43  | 48  | 53  | 58  | 63  | 69  | 75     | 84     | 86     |